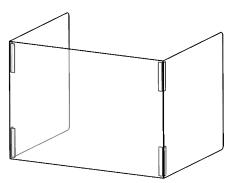

## Economy School Desk Shield/U-Shape Barrier

**ASSEMBLY INSTRUCTIONS** 

READ ALL INSTRUCTIONS BEFORE YOU BEGIN. DO NOT JUMP AHEAD OF ANY STEP.



- **STEP 1:** Peel off the protective plastic film from Side Panels and Front Panel of your U-Shape Barrier.
- STEP 2: Unfold Side Panels of U-Shape Barrier and stand unit upright on flat surface.





**STEP 3:** Use the adhesive-backed T Shaped Gripper Connectors (included) to attach barrier securely to desktop. Install one in the middle of the bottom edge of each panel.

NOTE: To ensure proper adhesion of T Grippers to mounting surface, clean the area where the tape will be applied and make sure it is dry prior to mounting Shield.





## **ASSEMBLY COMPLETED**