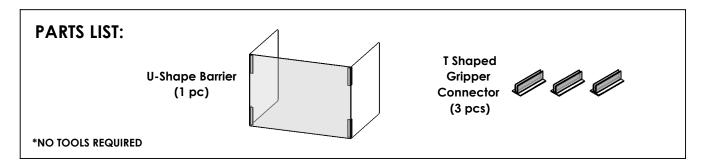

## Economy School Desk Shield/U-Shape Barrier

**ASSEMBLY INSTRUCTIONS** 

READ ALL INSTRUCTIONS BEFORE YOU BEGIN. DO NOT JUMP AHEAD OF ANY STEP.

- **STEP 1:** Peel off the protective plastic film from Side Panels and Front Panel of your U-Shape Barrier.
- STEP 2: Unfold Side Panels of U-Shape Barrier and stand unit upright on flat surface.

**STEP 3:** Use the adhesive-backed T Shaped Gripper Connectors (included) to attach barrier securely to desktop. Install one in the middle of the bottom edge of each panel.

NOTE: To ensure proper adhesion of T Grippers to mounting surface, clean the area where the tape will be applied and make sure it is dry prior to mounting Shield.