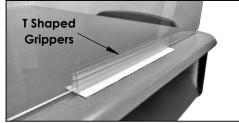

**STEP 3:** Use the adhesive-backed T Shaped Gripper Connectors (included) to attach barrier securely to desktop. Install one in the middle of the bottom edge of each panel.

NOTE: To ensure proper adhesion of T Grippers to mounting surface, clean the area where the tape will be applied and make sure it is dry prior to mounting Shield.