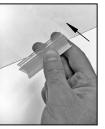

**STEP 3:** Use the adhesive-backed T Shaped Gripper Connectors (included) to attach barrier securely to desktop. Install one in the middle of the bottom edge of each panel.

NOTE: To ensure proper adhesion of T Grippers to mounting surface, clean the area where the tape will be applied and make sure it is dry prior to mounting Shield.