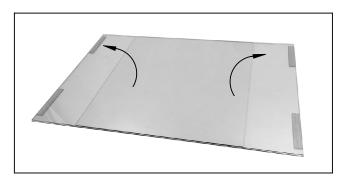

## Economy School Desk Shield/U-Shape Barrier

**ASSEMBLY INSTRUCTIONS** 

READ ALL INSTRUCTIONS BEFORE YOU BEGIN. DO NOT JUMP AHEAD OF ANY STEP.

- **STEP 1:** Peel off the protective plastic film from Side Panels and Front Panel of your U-Shape Barrier.
- STEP 2: Unfold Side Panels of U-Shape Barrier and stand unit upright on flat surface.